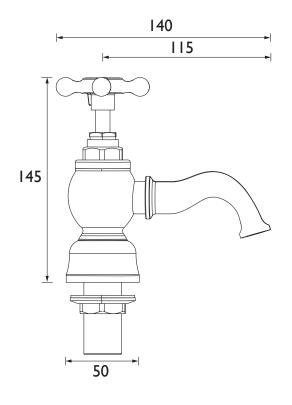

Dimensions (measurements in mm)

| Flow Rates (I/min)    |     |      |      |     |       |     |  |  |  |  |
|-----------------------|-----|------|------|-----|-------|-----|--|--|--|--|
| System Pressure (bar) | 0.2 | 0.5  | 1    | 2   | 3     | 5   |  |  |  |  |
| TY2 3/4 C             | 37  | 58.5 | 82.7 | 117 | 143.3 | 185 |  |  |  |  |